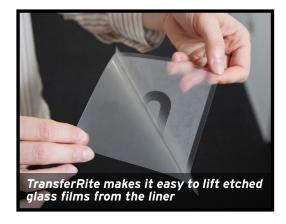

## Dusted crystal films causing a dust-up?

Dusted, frosted, sparkled - whatever type you use, etched glass films can be difficult to transfer and install. TransferRite offers two unique installation solutions that will save you time and reduce the frustration factor.