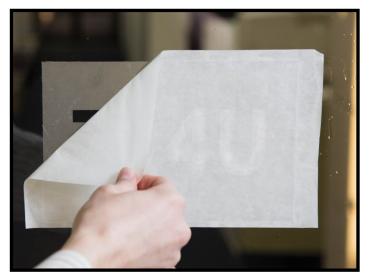

### 794U

- Paper application tape
- Adhesion to liner
- High tack
- Recommended for wet applications