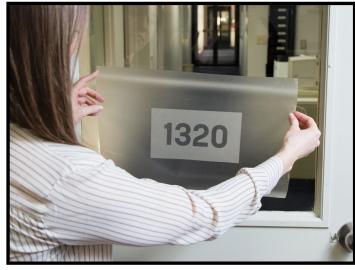

### 1320

- Film application tape
- Superior visibility
- Adhesion to liner
- High tack
- Recommended for dry applications

To learn more about TransferRite products, please visit: **WWW.ABITAPE.COM** 